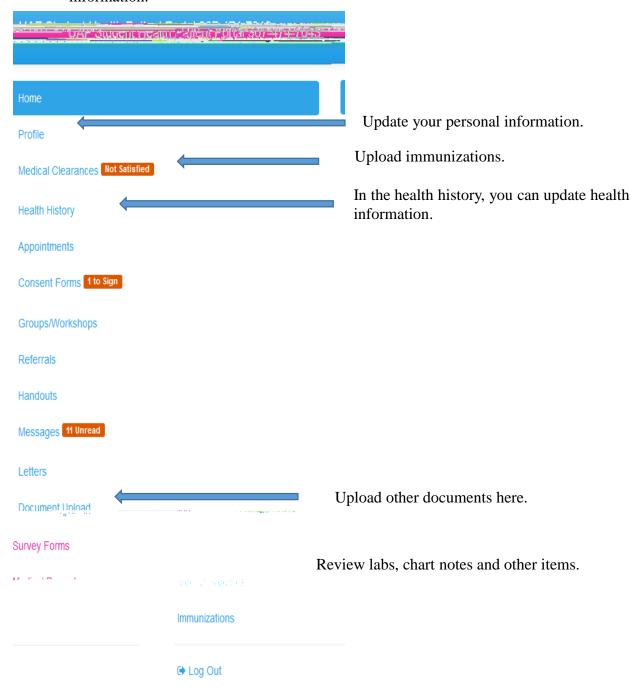

The next page will be the home page with information about immunizations required. The left hand menu will allow you to enter your health information, update your personal information and at the bottom you can view your immunization record and upload immunization documents, consent for release, consent for treatment and insurance card information.